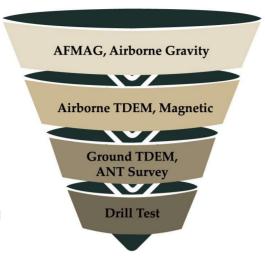

# PROVEN EXPLORATION PATHWAY

STALLION'S
STEPS TO
DISCOVERY
IN THE
ATHABASCA BASIN

## **Regional Airborne Surveys**

Locate Conductive Corridors

## **Upgrading Target Areas**

Additional Features of Targets

Focused High Resolution
Used for Drill Targeting

**Highest Conviction Targets** 

### **URANIUM DISCOVERY**